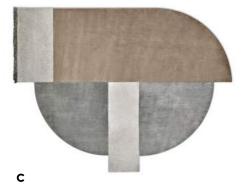

# Metaphores

Studio G&R 2023

Carpet composed of a composition of materials made with different techniques: short pile, long pile and "Rigo" fabric. The short pile carpet is always made in the color beige, the deep pile carpet is always made in the color white. The part in "Rigo" fabric is woven and finished by hand and can be made in three different colours: "Conchiglia" white, "Dalia" rose and "Nuvola" grey. The union of the different materials is achieved by heat-sealing.

A

Deep pile

в

365 490 с