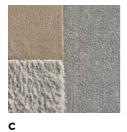

### Ruģs

Short pile - beige

"Nuvola" grey

"Conchiglia" white

"Dalia" rose

А Beige White "Dalia" rose

Beige White "Conchiglia" white

Beige White "Nuvola" grey