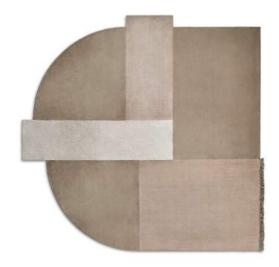

# Metaphores

Studio G&R 2023

Carpet composed of a composition of materials made with different techniques: short pile, long pile and "Rigo" fabric. The short pile carpet is always made in the color beige, the deep pile carpet is always made in the color white. The part in "Rigo" fabric is woven and finished by hand and can be made in three different colours: "Conchiglia" white, "Dalia" rose and "Nuvola" grey. The union of the different materials is achieved by heat-sealing.