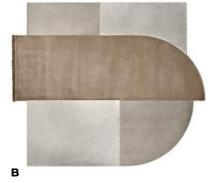

# Metaphores

Studio G&R 2023

Carpet composed of a composition of materials made with different techniques: short pile, long pile and "Rigo" fabric. The short pile carpet is always made in the color beige, the deep pile carpet is always made in the color white. The part in "Rigo" fabric is woven and finished by hand and can be made in three different colours: "Conchiglia" white, "Dalia" rose and "Nuvola" grey. The union of the different materials is achieved by heat-sealing.

A

Deep pile

в

365 490 с