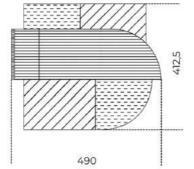

Inches (L x P x H)

170½ x 165½

193 x 162½

193 x 143¾

Any slight color variation is due to the craftsmanship. Colors can be different, if dye bath change.

Cm (L x P x H) 432.5 x 420 490 x 412.5 490 x 365

420 432,5

A

Deep pile

в

365 490 с