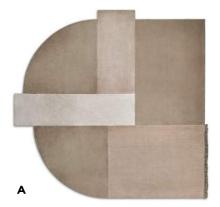

# Metaphores

Studio G&R 2023

Carpet composed of a composition of materials made with different techniques: short pile, long pile and "Rigo" fabric. The short pile carpet is always made in the color beige, the deep pile carpet is always made in the color white. The part in "Rigo" fabric is woven and finished by hand and can be made in three different colours: "Conchiglia" white, "Dalia" rose and "Nuvola" grey. The union of the different materials is achieved by heat-sealing.

A

Deep pile

в

365 490 с