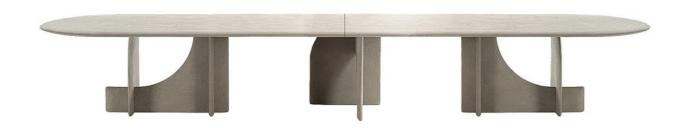

## Selce-T

Studiopepe 2024

Table made by applying natural stone powder through a manual spatula technique. Available in "bruciato" and "crema" colors.

Since it is a mixture of pulverized natural stones, uniformity in the color shades is not guaranteed.

## NEW

Also available in the colour "conchiglia" and "grafite".

XL version available with two tops side by side.

Joint between the tops in metal painted in the same colour as the top.

Upon request, the table can be custom-made.