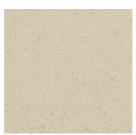

## Selce-T

Studiopepe 2024

Table made by applying natural stone powder through a manual spatula technique. Available in "bruciato" and "crema" colors.

Since it is a mixture of pulverized natural stones, uniformity in the color shades is not guaranteed.

## Natural stone powder

"Bruciato"

"Conchiglia" "Crema"

"Grafite"