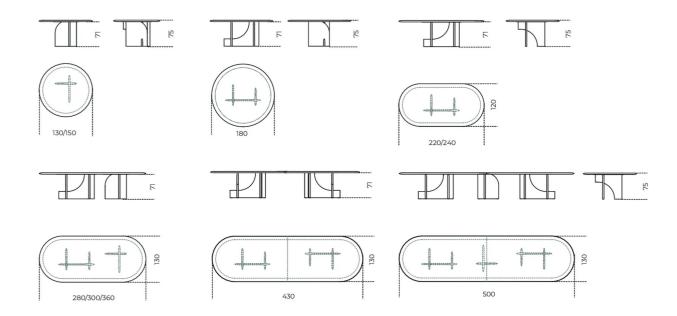

For customized versions, the base dimensions are standard, while the quantity and type of bases will be determined at the time of order

| Dimensioni / size Cm (Ø x H) 130 x 75 150 x 75 180 x 75 | Dimensioni / size<br>Inches (Ø x H)<br>51½ x 29¾<br>59½ x 29¾<br>71 x 29¾                        |
|---------------------------------------------------------|--------------------------------------------------------------------------------------------------|
| Cm (L x P x H)                                          | Inches (L x P x H)                                                                               |
| 220 x 120 x 75                                          | 86 <sup>3</sup> / <sub>4</sub> x 47 <sup>1</sup> / <sub>4</sub> x 29 <sup>3</sup> / <sub>4</sub> |
| 240 x 120 x 75                                          | 94½ x 47¼ x 29¾                                                                                  |
| 280 x 130 x 75                                          | 1101/4 x 511/4 x 293/4                                                                           |
| 300 x 130 x 75                                          | 1181/4 x 511/4 x 293/4                                                                           |
| 360 x 130 x 75                                          | 1413/4 x 511/4 x 293/4                                                                           |
| 430 x 130 x 75                                          | 169½ x 51¼ x 29¾                                                                                 |
| 500 x 130 x 75                                          | 197 x 51½ x 29¾                                                                                  |