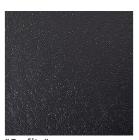

## NEW

Also available in the colour "conchiglia" and "grafite".

XL version available with two tops side by side.

Joint between the tops in metal painted in the same colour as the top.

Upon request, the table can be custom-made.

## Natural stone powder

"Bruciato"

"Conchiglia" "Crema"

"Grafite"