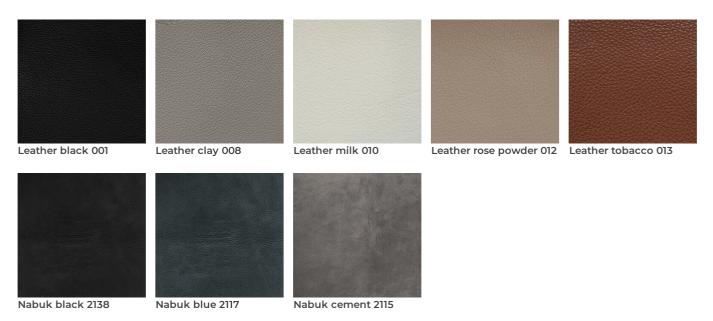

# Stami

Studiopepe 2022



Desk and vanity desk with side drawers with curved black open pore stained ash base and bright brass details. Wooden structure covered by leather or suede as per samples. Black open pore stained wooden opening top and internal compartment equipped with leather or suede pad coordinated with the external upholstery. Opening top with magnetic board (desk) or with mirror (vanity).

Additional stitching is required for elements with leather upholstery.



# **Finishes**

#### Wood



Black stained open pore ash

#### Metal



Bright brass

## **Leather Cat.L1**





## **Leather Cat.L2**