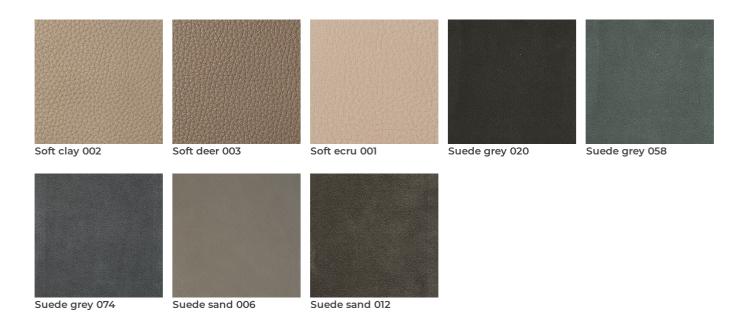

# Stami

Studiopepe 2022



Desk and vanity desk with side drawers with curved black open pore stained ash base and bright brass details. Wooden structure covered by leather or suede as per samples. Black open pore stained wooden opening top and internal compartment equipped with leather or suede pad coordinated with the external upholstery. Opening top with magnetic board (desk) or with mirror (vanity).

Additional stitching is required for elements with leather upholstery.



# **Finishes**

#### Wood



Black stained open pore ash

#### Metal



Bright brass

## **Leather Cat.L1**





## **Leather Cat.L2**