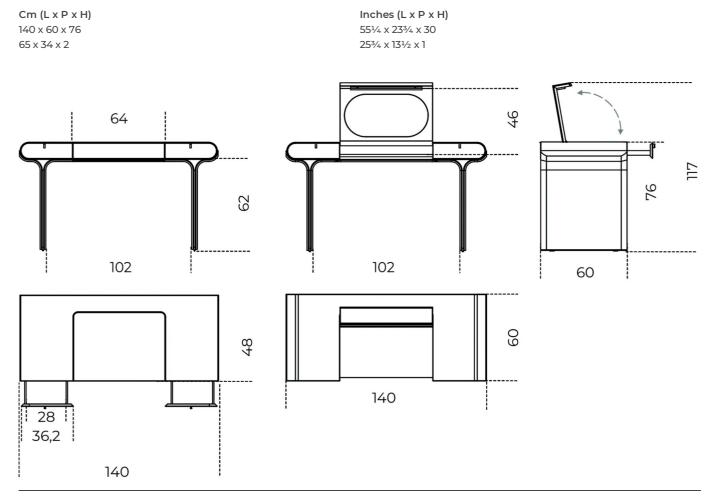

# Stami

Studiopepe 2022

Desk and vanity desk with side drawers with curved black open pore stained ash base and bright brass details. Wooden structure covered by leather or suede as per samples. Black open pore stained wooden opening top and internal compartment equipped with leather or suede pad coordinated with the external upholstery. Opening top with magnetic board (desk) or with mirror (vanity).