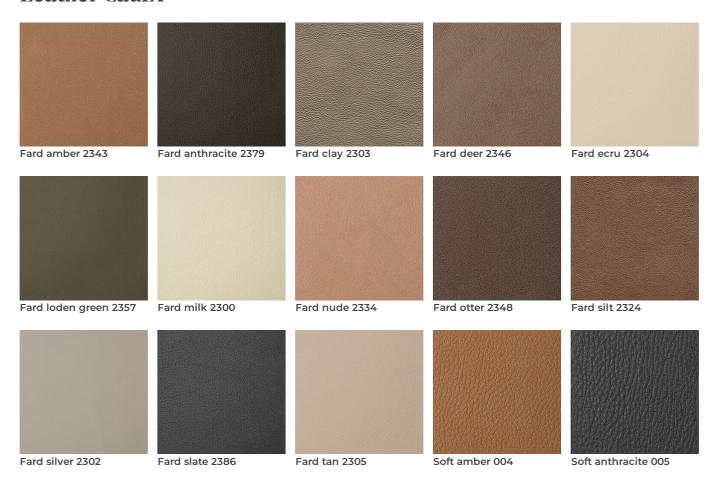

# Stami

Studiopepe 2022



Desk and vanity desk with side drawers with curved black open pore stained ash base and bright brass details. Wooden structure covered by leather or suede as per samples. Black open pore stained wooden opening top and internal compartment equipped with leather or suede pad coordinated with the external upholstery. Opening top with magnetic board (desk) or with mirror (vanity).

Additional stitching is required for elements with leather upholstery.



# **Finishes**

#### Wood



Black stained open pore ash

#### Metal



Bright brass

## **Leather Cat.L1**





## **Leather Cat.L2**