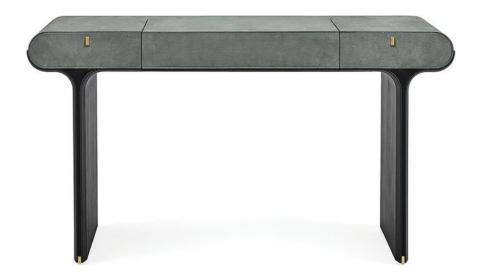

# Stami

Studiopepe 2022

Desk and vanity desk with side drawers with curved black open pore stained ash base and bright brass details. Wooden structure covered by leather or suede as per samples. Black open pore stained wooden opening top and internal compartment equipped with leather or suede pad coordinated with the external upholstery. Opening top with magnetic board (desk) or with mirror (vanity).